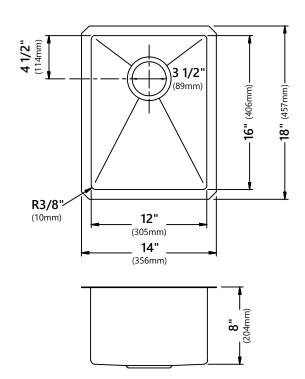

#### **Sink Dimensions**

Overall Dimensions: 14" x 18" Bowl Dimensions: 12" x 16"

Sink Depth: 8"

#### **Features**

- 16 Gauge Stainless Steel Construction
- Undermount Installation
- · Single Bowl Sink
- Required Minimum Cabinet Size: 18" Left to Right, 21" Front to Back
- Rear Center-Set Drain
- 3 1/2" Drain Opening
- NoiseDefend Undercoating and Sound Dampening Pads